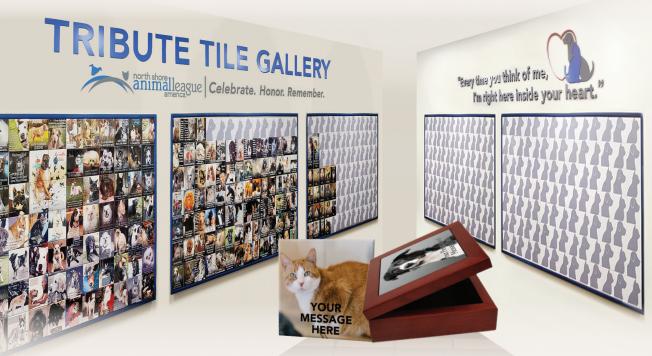

# **INDOOR TRIBUTE TILES**

In a dedicated, gallery-worthy space inside North Shore Animal League America's Adoption Center, resides the Tribute Tile Gallery, where donors commemorate a beloved pet. You can purchase one or more customized, ceramic tiles that feature a full-color photo of your four-legged friend along with your personalized message.

### **TRIBUTE TILE - \$1,000** Fully tax deductible. Includes:

#### A. PLACED IN TRIBUTE TILE GALLERY

6" x 6" ceramic full-color tile placed in our permanent Adoption Center Gallery.

#### **B. PLACED IN KEEPSAKE BOX**

6" x 6" ceramic full-color tile placed on a wooden keepsake box shipped to the address of your choice.

Please submit one high resolution photo in JPEG or TIFF format to: tributegifts@animalleague.org Kindly allow 3-4 weeks for processing, delivery and installation.

Please Note: Donations for Tribute Bricks, Tiles and Plaques are fully tax deductible. If you order a tribute tile wooden keepsake box, you will receive goods and services worth \$75. By purchasing a Tribute Gift, you will contribute to our no-kill mission and create a permanent legacy. Thank you for your support of North Shore Animal League America's no-kill mission to Rescue, Nurture, Adopt and Educate.