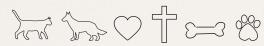

**TRIBUTE BRICK - \$500** Fully tax deductible. Your choice of:

#### A. PERSONAL MESSAGE ONLY

This 4" x 8" engraved brick offers a maximum of three lines of personalized text, 15 characters per line including spaces.

B. PERSONAL MESSAGE WITH ENGRAVED PET ICON This 4" x 8" engraved brick offers a maximum of two lines of personalized text, 15 characters per line including spaces. Your choice of an engraved icon shown below: