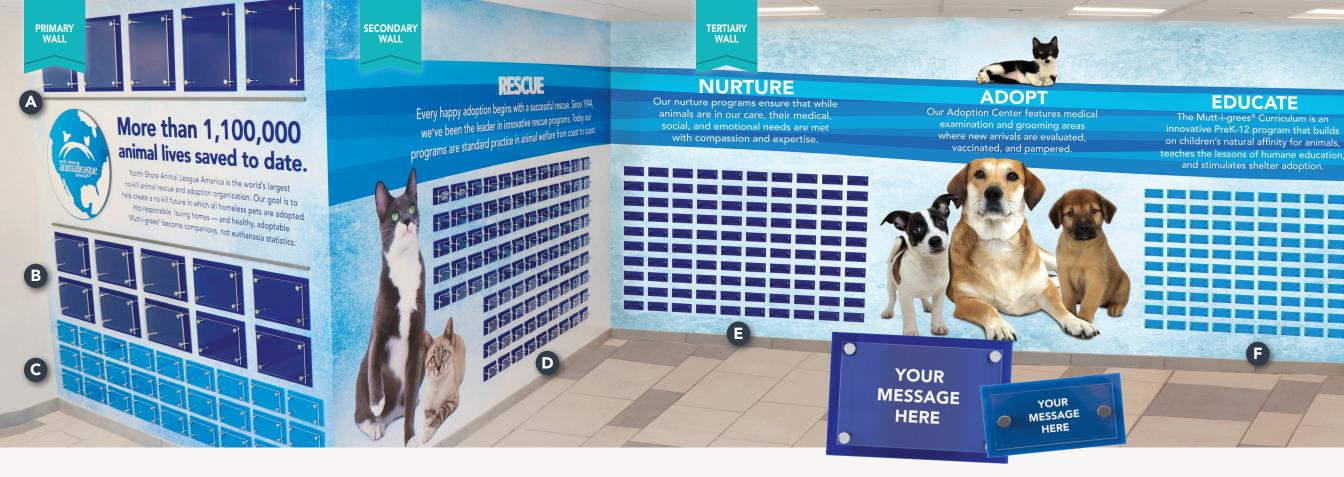

# INDOOR TRIBUTE PLAQUES

North Shore Animal League America offers several permanent ways for you to celebrate a loved one, honor a special pet or dear friend, and remember a beloved pet, person, or occasion through our Tribute Gifts Program.

## **PLAQUE DESCRIPTION:**

Two-tier acrylic material with silver standoffs (top plate is clear and the bottom plate is blue). Your message is imprinted on the top clear plate in white vinyl lettering.

#### **PRIMARY WALL**

#### A. PLAQUE SIZE:

Top plate: 14" W x 16" H (clear) Bottom plate: 16" W x 18" H (blue)

PRICE: \$250,000

#### **B. PLAQUE SIZE:**

Top plate: 14" W x 9" H (clear) Bottom plate: 16" W x 11" H (blue)

PRICE: \$100,000

#### C. PLAQUE SIZE:

Top plate: 9" W x 5" H (clear) Bottom plate: 10" W x 6" H (teal)

PRICE: \$50,000

#### **SECONDARY WALL**

#### **PLAQUE DESCRIPTION:**

Your message is imprinted on the top clear plate in white vinyl lettering.

#### D. PLAQUE SIZE:

Top plate: 5.5" W x 3" H (clear) Bottom plate: 6.5" W x 4" H (blue)

PRICE: \$25,000

### **TERTIARY WALL**

#### PLAQUE DESCRIPTION:

Your message is imprinted on the top clear plate in white vinyl lettering.

#### **E. PLAQUE SIZE:**

Top plate: 5.5" W x 2" H (clear) Bottom plate: 6.5" W x 3" H (blue)

PRICE: \$10,000

#### F. PLAQUE SIZE:

Top plate: 5.5" W x 2" H (clear)\*
\*Teal rectangle color is imaged to
the wall. The clear top plate with
silver standoffs will be placed on top.

PRICE: \$5,000